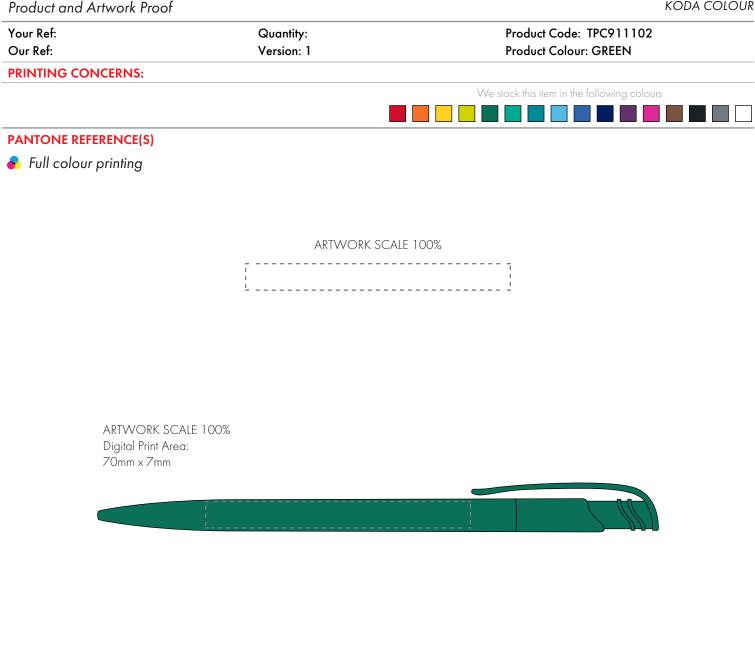

## The dashed line is to demonstrate print area and will not appear on your printed item